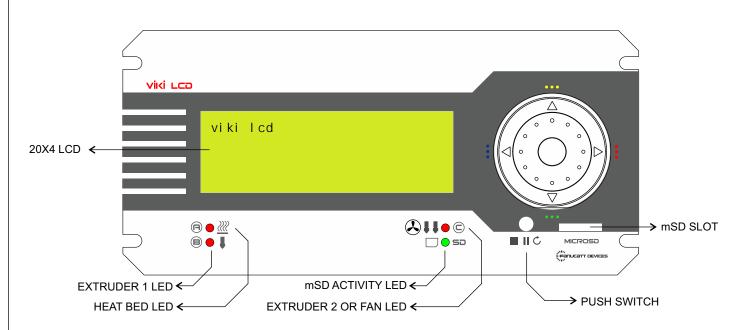

## **Pin Descriptions:**

- +5v +5 Volt supply, requires about 120milliamps for LCD and mSD card
- GND Ground pin
- SDA I2C SDA pin
- SCL I2C SCL pin
- ENC\_A Rotary encoder pulse pin A, needs one digital pin.
- ENC\_B Rotary encoder pulse pin B, needs one digital pin.
- CS Chip select for mSD card, needs one digital pin
- BTN Button pin, goes low when button is pressed needs one digital pin
- **Di** Data In for mSD, connect to MOSI (ICSP header)
- CLK Clock for mSD, connect to SCK (ICSP header)
- DO Data Out for mSD, connect to MISO (ICSP header)
- · CD Card detect, needs one digital pin