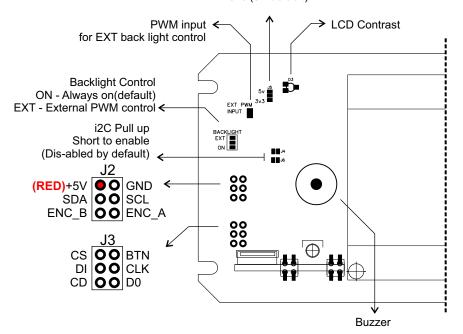

5v or 3.3v I2C signal level(5V default)

## **Pin Descriptions:**

- +5v +5 Volt supply, requires about 120milliamps for LCD and mSD card
- GND Ground pin
- SDA I2C SDA pin
- SCL I2C SCL pin
- ENC\_A Rotary encoder pulse pin A, needs one digital pin.
- ENC\_B Rotary encoder pulse pin B, needs one digital pin.
- CS Chip select for mSD card, needs one digital pin
- BTN Button pin, goes low when button is pressed needs one digital pin
- **Di** Data In for mSD, connect to MOSI (ICSP header)
- CLK Clock for mSD, connect to SCK (ICSP header)
- DO Data Out for mSD, connect to MISO (ICSP header)
- · CD Card detect, needs one digital pin