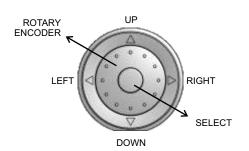

## **Pin Descriptions:**

- +5v +5 Volt supply, requires about 120milliamps for LCD and mSD card
- GND Ground pin
- SDA I2C SDA pin
- SCL I2C SCL pin
- ENC\_A Rotary encoder pulse pin A, needs one digital pin.
- ENC\_B Rotary encoder pulse pin B, needs one digital pin.
- CS Chip select for mSD card, needs one digital pin
- BTN Button pin, goes low when button is pressed needs one digital pin
- **Di** Data In for mSD, connect to MOSI (ICSP header)
- CLK Clock for mSD, connect to SCK (ICSP header)
- DO Data Out for mSD, connect to MISO (ICSP header)
- · CD Card detect, needs one digital pin